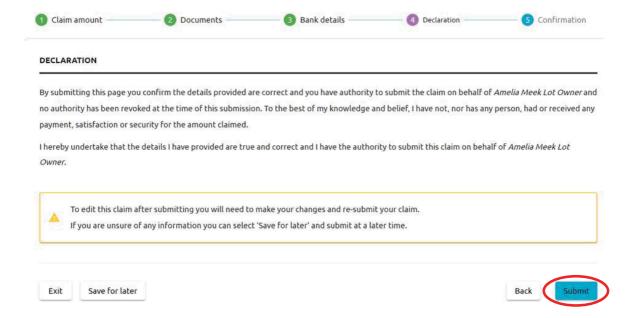

previously held by the Company.

Review the pre-filled bank details and update if necessary.

Click "Next section" once your bank details are entered correctly.

If this page is not pre-filled, please enter your bank details and click "Next section".

If you have an overseas bank account, select the bank country from the drop-down list and complete all fields.

NOTE: The Statutory Trustees' distribution will be paid to the bank account submitted at this step so please ensure they are correct.

The Liquidators' distribution to Shareholders may also be paid to the bank account detail submitted at this step.



#### **Declaration**

18. Carefully read the declaration page and select "Submit".

If you do not have authority to submit the claim, please stop and contact our office immediately.



#### Confirmation

- 19. If you wish to retain a PDF copy of your claim, select "**Download a copy of your submitted claim**".
- 20. Select "Finish" to submit your claim.



#### **Finish**

21. Once your claim is submitted you will be directed back to the Job Page.

If you have successfully submitted your claim, the status will show as *Submitted* as seen in the example below.

If the status shows as *Unsubmitted*, please try submitting the claim again by selecting "**Edit**" or "**Submit**" and completing the 'Submit Claim' steps again. Please contact our office for further guidance if required.



REMEMBER: If you held interests in multiple Lots, you will be required to submit a separate claim for each Lot. Therefore, please ensure all claims shown on the Job Page are showing as submi