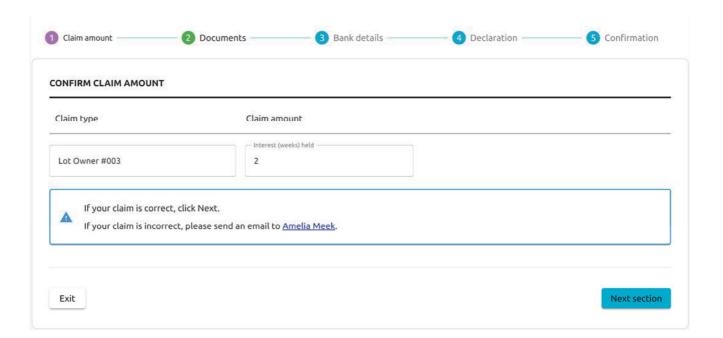

t below, the Lot Owner held an interest of 2 weeks in Lot 3.

The corresponding Unit Number for your Lot can be found in the table at **Question 10** of the **Frequently Asked Questions** section, found at the end of these instructions.

If this page correctly reflects your Lot holding for that Lot number, click "Next section".

REMEMBER: If you held interests in multiple Lots, you will be required to submit a separate claim for each Lot. Therefore, this page will only reflect your Lot holding for the Lot shown under *Claim type*.

If you believe the information shown at this screen on your computer is incorrect, please stop and contact <a href="mailto:voyager@pilotpartners.com.au">voyager@pilotpartners.com.au</a> with more information about your Lot holding and any supporting documents.



#### **Documents**

16. If you are a Lot Owner who is an individual or joint individuals, tick the box below and click "Next section". Then proceed straight to Step 17.



If you are a Lot Owner claiming as one of following entities, you will be required to provide further documentation.

- · Company;
- Personal Trustee (personal representative under an instrument);
- Trustee;
- Superannuation Fund;
- Deceased Estate;
- Power of Attorney;
- Person assisting the owner complete the claim (e.g. family, friend); or
- Professional acting on behalf of Lot Owner (e.g. lawyer).

To attach documents, either drag and drop files, or click "Choose file" and locate the relevant documents. Once all documents have been selected, click "Upload all".



Once all files are attached, click "Next section".