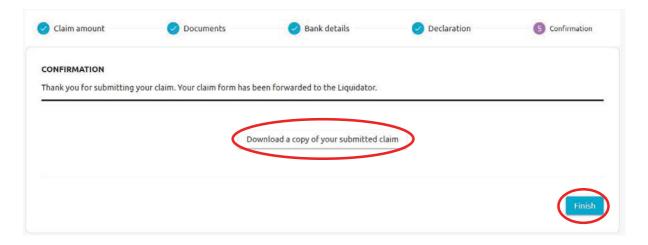

e is not pre-filled, please enter your bank details and click "Next section".

If you have an overseas bank account, select the bank country from the drop-down list and complete all fields.

NOTE: The Statutory Trustees' distribution will be paid to the bank account submitted at this step so please ensure they are correct.

The Liquidators' distribution to Shareholders may also be paid to the bank account detail submitted at this step.



#### **Declaration**

18. Carefully read the declaration page and select "Submit".

If you do not have authority to submit the claim, please stop and contact our office immediately.



#### Confirmation

- 19. If you wish to retain a PDF copy of your claim, select "**Download a copy of your submitted claim**".
- 20. Select "Finish" to submit your claim.



#### **Finish**

21. Once your claim is submitted you will be directed back to the Job Page.

If you have successfully submitted your claim, the status will show as *Submitted* as seen in the example below.

If the status shows as *Unsubmitted*, please try submitting the claim again by selecting "**Edit**" or "**Submit**" and completing the 'Submit Claim' steps again. Please contact our office for further guidance if required.



REMEMBER: If you held interests in multiple Lots, you will be required to submit a separate claim for each Lot. Therefore, please ensure all claims shown on the Job Page are showing as submitted.

# **Edit your claim**

If you have provided incorrect details, you can edit your submitted claim by selecting **"Edit"** and repeating **Steps 15 to 20** above.

Pleas