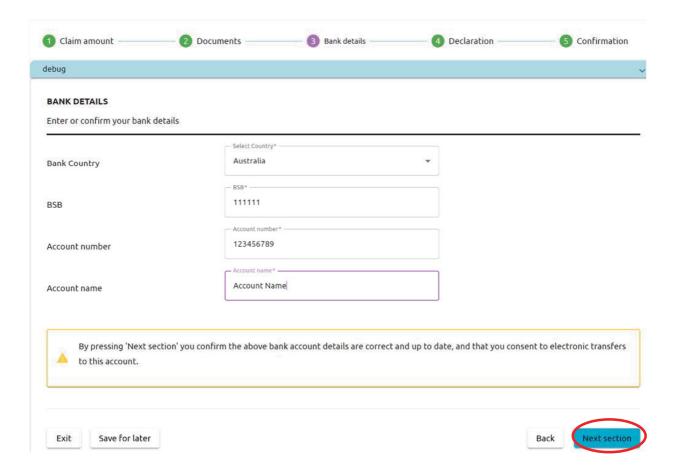

hese instructions.

If you are unsure what documents you need to provide, please contact our office.

#### **Bank details**

17. Your bank details may be pre-filled based on information previously held by the Company.

Review the pre-filled bank details and update if necessary.

Click "Next section" once your bank details are entered correctly.

If this page is not pre-filled, please enter your bank details and click "Next section".

If you have an overseas bank account, select the bank country from the drop-down list and complete all fields.

NOTE: The Statutory Trustees' distribution will be paid to the bank account submitted at this step so please ensure they are correct.

The Liquidators' distribution to Shareholders may also be paid to the bank account detail submitted at this step.



#### **Declaration**

18. Carefully read the declaration page and select "Submit".

If you do not have authority to submit the claim, please stop and contact our office immediately.



#### Confirmation

- 19. If you wish to retain a PDF copy of your claim, select "**Download a copy of your submitted claim**".
- 20. Select "Finish" to submit your claim.



#### **Finish**

21. Once your claim is submitted you will be directed back to the Job Page.

If you have successfully submitted your claim, the status will show as *Submitted* as seen in the example below.

If the status shows as *Unsubmitted*, please try submitting the claim again by selecting "**Edit**" or "**Submit**" and completing the 'Submit Claim' steps again. Please contact our office for further guidance if required.



REMEM