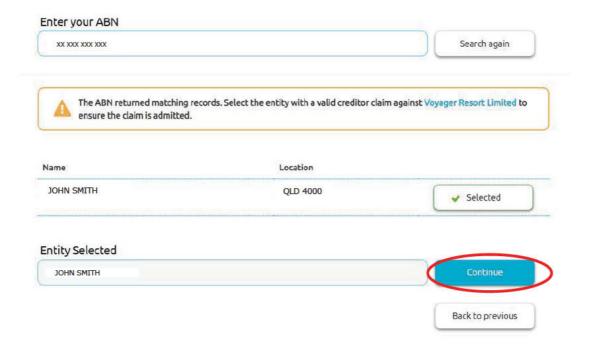

s you created in the Registration step and click "Log in".



7. Enter your details and click "Save".

# Creditors' Portal User Details



# Access the Voyager debtor page

8. You will be taken to your account homepage. To access the Voyager debtor, click the link "Voyager Resort Limited".



9. Select "Continue".

# Confirm Details



10. If you are a Lot Owner who is an individual or represents a Trust or Super Fund that does not have an ABN, proceed straight to **Step 13**.

OR

If you are a Lot Owner who represents a business that has an ABN, proceed to Steps 11 & 12 below.

11. If you are a Lot Owner who represents a business with an ABN, enter your ABN in the highlighted field below and click "Search".



12. Select the correct entity from the list of results and select "Continue".



13. Tick the box to confirm your authority and select "Confirm".

# Confirm Authority

Please tick the box to confirm your authorisation to act on behalf of the selected entity.

# Communication confirmation

I authorise the appointee(s), Mr Nigel Robert Markey and Mr Bradley Vincent Hellen to send me electronic communications on behalf of John Smith for Voyager Resort Limited



# **Submit Claim**

14. For each Lot you hold an interest in, you will be required to submit a separate claim.

For example, if you hold 1 week in Lot 3 and 1 week in Lot 4, you will need to submit 1 claim for Lot 3 and 1 claim for Lot 4 (2 claims total)

To start your claim, select "Submit".

PLEASE NOTE: The name shown on this page is the registered owner per the Queensland Titles Registry.



#### Claim amoun