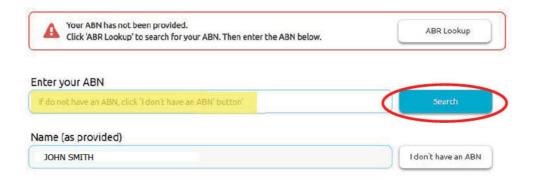

to your web browser. Click the link below.



# Login

6. Enter your login details you created in the Registration step and click "Log in".



7. Enter your details and click "Save".

# Creditors' Portal User Details



# Access the Voyager debtor page

8. You will be taken to your account homepage. To access the Voyager debtor, click the link "Voyager Resort Limited".



9. Select "Continue".

# Confirm Details



10. If you are a Lot Owner who is an individual or represents a Trust or Super Fund that does not have an ABN, proceed straight to **Step 13**.

OR

If you are a Lot Owner who represents a business that has an ABN, proceed to Steps 11 & 12 below.

11. If you are a Lot Owner who represents a business with an ABN, enter your ABN in the highlighted field below and click "Search".



12. Select the correct entity from the list of results and select "Continue".



13. Tick the box to confirm your authority and select "Confirm".

# Confirm Authority

Please tick the box to confirm your authorisation to act on behalf of the selected entity.

# Communication confirmation

I authorise the appointee(s), Mr Nigel Robert Markey and Mr Bradley Vincent Hellen to send me electronic communications on behalf of John Smith for Voyager Resort Limited



# **Submit Claim**

14. For each Lot you hold an interest in, you will be required to submit a separate claim.

For example, if you hold 1 week in Lot 3 and 1 week in Lot 4, you will need to submit 1 claim for Lot 3 and 1 claim for Lot 4 (2 claims total)

To start your claim, select "Submit".

PLEASE NOTE: The name shown on this pag