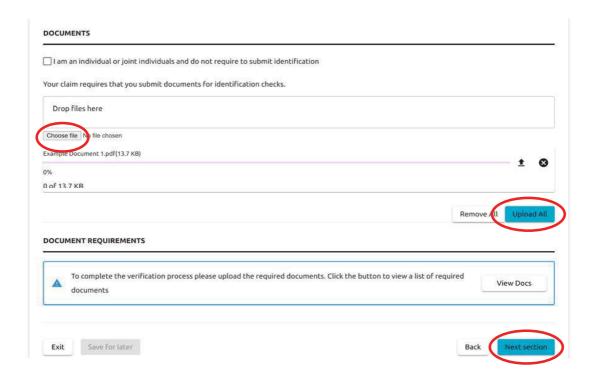

bout your Lot holding and any supporting documents.



#### **Documents**

16. If you are a Lot Owner who is an individual or joint individuals, tick the box below and click "Next section". Then proceed straight to Step 17.



If you are a Lot Owner claiming as one of following entities, you will be required to provide further documentation.

- · Company;
- Personal Trustee (personal representative under an instrument);
- Trustee;
- Superannuation Fund;
- Deceased Estate;
- Power of Attorney;
- Person assisting the owner complete the claim (e.g. family, friend); or
- Professional acting on behalf of Lot Owner (e.g. lawyer).

To attach documents, either drag and drop files, or click "Choose file" and locate the relevant documents. Once all documents have been selected, click "Upload all".



Once all files are attached, click "Next section".

NOTE: The required documents can be found by clicking "View Docs" on the documents screen above. We have also provided this list at Question 9 of the Frequently Asked Questions section, found at the end of these instructions.

If you are unsure what documents you need to provide, please contact our office.

#### **Bank details**

17. Your bank details may be pre-filled based on information previously held by the Company.

Review the pre-filled bank details and update if necessary.

Click "Next section" once your bank details are entered correctly.

If this page is not pre-filled, please enter your bank details and click "Next section".

If you have an overseas bank account, select the bank country from the drop-down list and complete al