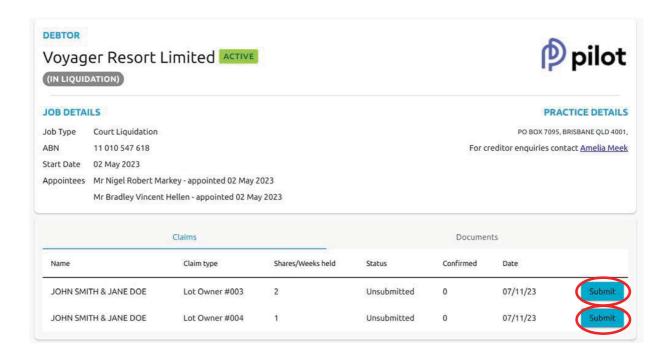

lect "Continue".



13. Tick the box to confirm your authority and select "Confirm".

# Confirm Authority

Please tick the box to confirm your authorisation to act on behalf of the selected entity.

# Communication confirmation

I authorise the appointee(s), Mr Nigel Robert Markey and Mr Bradley Vincent Hellen to send me electronic communications on behalf of John Smith for Voyager Resort Limited



# **Submit Claim**

14. For each Lot you hold an interest in, you will be required to submit a separate claim.

For example, if you hold 1 week in Lot 3 and 1 week in Lot 4, you will need to submit 1 claim for Lot 3 and 1 claim for Lot 4 (2 claims total)

To start your claim, select "Submit".

PLEASE NOTE: The name shown on this page is the registered owner per the Queensland Titles Registry.



#### Claim amount

15. Review the information on this page to ensure it is correct.

- Claim type represents your Lot number
- Claim amount represents your interest (weeks) held

For example, in the screenshot below, the Lot Owner held an interest of 2 weeks in Lot 3.

The corresponding Unit Number for your Lot can be found in the table at **Question 10** of the **Frequently Asked Questions** section, found at the end of these instructions.

If this page correctly reflects your Lot holding for that Lot number, click "Next section".

REMEMBER: If you held interests in multiple Lots, you will be required to submit a separate claim for each Lot. Therefore, this page will only reflect your Lot holding for the Lot shown under *Claim type*.

If you believe the information shown at this screen